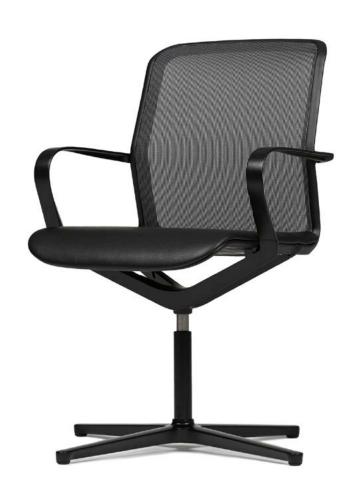

# FILO CHAIR

The Filo Chair embodies a new office chair type with very comfortable seating for conference, meeting and executive areas, as well as for workstations in the front office. The Filo Chair offers permanent flexibility: Filo reacts synchronously to the user's mi-

# PRODUCT DESCRIPTION

- Backrest: Optionally covered with mesh, upholstered with polyurethane and covered with fabric or leather. If the backrest is configured with upholstery, the seat surface is also upholstered.
- Seat upholstery: Optionally covered with mesh, or upholstered with polyurethane and covered with fabric or leather.
- **Frame:** In polished aluminium or powder-coated in matt black. Available in two versions:
  - Five-star swivel base: on castors, continuously height adjustable using gas pressure spring. Hard castors for soft floors or soft castors for hard floors. Four-star swivel base: on glides, with included return mechanism. Glides are available as plastic or felt glides.
- Armrests: Made of plastic (polyoxymethylene) in black. Armrest pads optionally available in leather. If the chair is covered in fabric or mesh, the armrest pad can be chosen in leather from the price group L1. If the seat surface is chosen in L2 or L3 leather, the armrest can be configured in the same colours or in the black of the same price group.