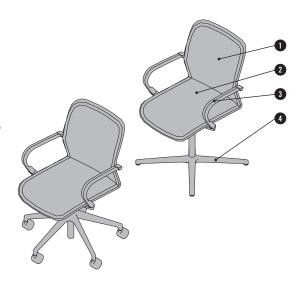

# PRODUCT DESCRIPTION

- Backrest: Optionally covered with mesh, upholstered with polyurethane and covered with fabric or leather. If the backrest is configured with upholstery, the seat surface is also upholstered.
- Seat upholstery: Optionally covered with mesh, or upholstered with polyurethane and covered with fabric or leather.
- **Frame:** In polished aluminium or powder-coated in matt black. Available in two versions:
  - Five-star swivel base: on castors, continuously height adjustable using gas pressure spring. Hard castors for soft floors or soft castors for hard floors. Four-star swivel base: on glides, with included return mechanism. Glides are available as plastic or felt glides.
- Armrests: Made of plastic (polyoxymethylene) in black. Armrest pads optionally available in leather. If the chair is covered in fabric or mesh, the armrest pad can be chosen in leather from the price group L1. If the seat surface is chosen in L2 or L3 leather, the armrest can be configured in the same colours or in the black of the same price group.