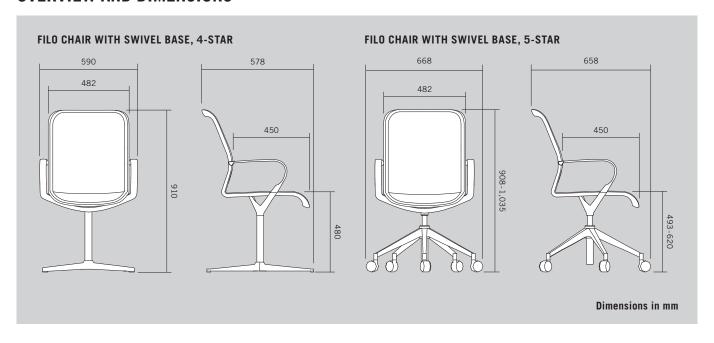

rethane and covered with fabric or leather.
- **Frame:** In polished aluminium or powder-coated in matt black. Available in two versions:
  - Five-star swivel base: on castors, continuously height adjustable using gas pressure spring. Hard castors for soft floors or soft castors for hard floors. Four-star swivel base: on glides, with included return mechanism. Glides are available as plastic or felt glides.
- Armrests: Made of plastic (polyoxymethylene) in black. Armrest pads optionally available in leather. If the chair is covered in fabric or mesh, the armrest pad can be chosen in leather from the price group L1. If the seat surface is chosen in L2 or L3 leather, the armrest can be configured in the same colours or in the black of the same price group.



## **OVERVIEW AND DIMENSIONS**





# **COLOURS & MATERIALS**

### ALUMINIUM NATURAL



AP alu. polished

### METAL SURFACE POWDER-COATED



SS black matt

### NET - FILO



SZ black

### FABRIC AND LEATHER



Various fabric collections are available for the cover: Era, Urban Plus, Xtreme Plus, Step, Step Melange, Rondo, Remix, Europost, Mainline Flax, Fox, Fiord, Steelcut, Hallingdal, Steelcut Trio, Divina Melange, Divina MD. Various leather collections: Entrée, Entrée Color, Superior.

More information about the specific fabric and leather collections is available at www.bene.com.