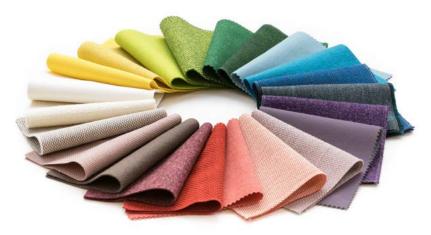

### FABRIC AND LEATHER

Various fabric collections are available for the cover: Era, Urban Plus, Xtreme Plus, Step, Step Melange, Rondo, Remix, Europost, Mainline Flax, Fox, Fiord, Steelcut, Hallingdal, Steelcut Trio, Divina Melange, Divina MD. Various leather collections: Entrée, Entrée Color, Superior.

More information about the specific fabric and leather collections is available at www.bene.com.